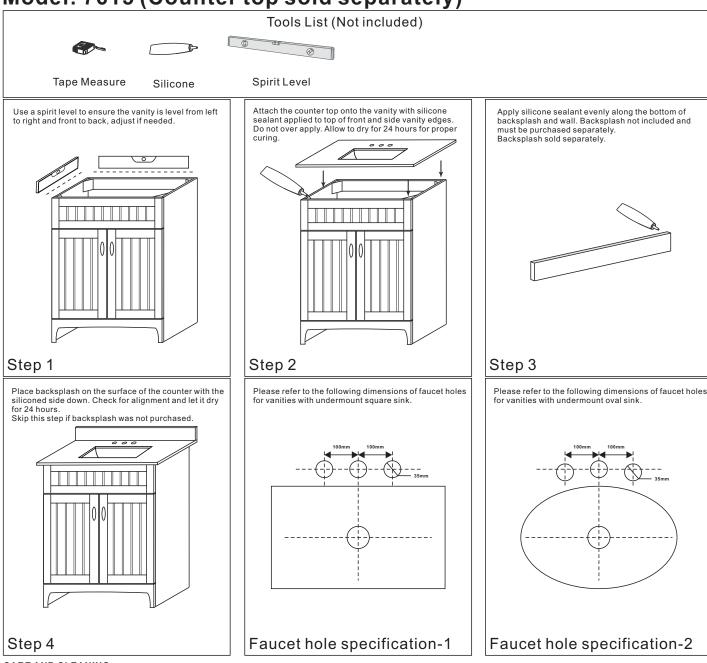

## BELLATERRALHEME

Model: 7615 (Counter top sold separately)

NOTE: SINK STYLE, SHAPE, FAUCET HOLES, CUTOUT ON TOP, VANITY MAY VARY FROM THE PICTURE ABOVE. INSTRUCTIONAL PURPOSE ONLY.